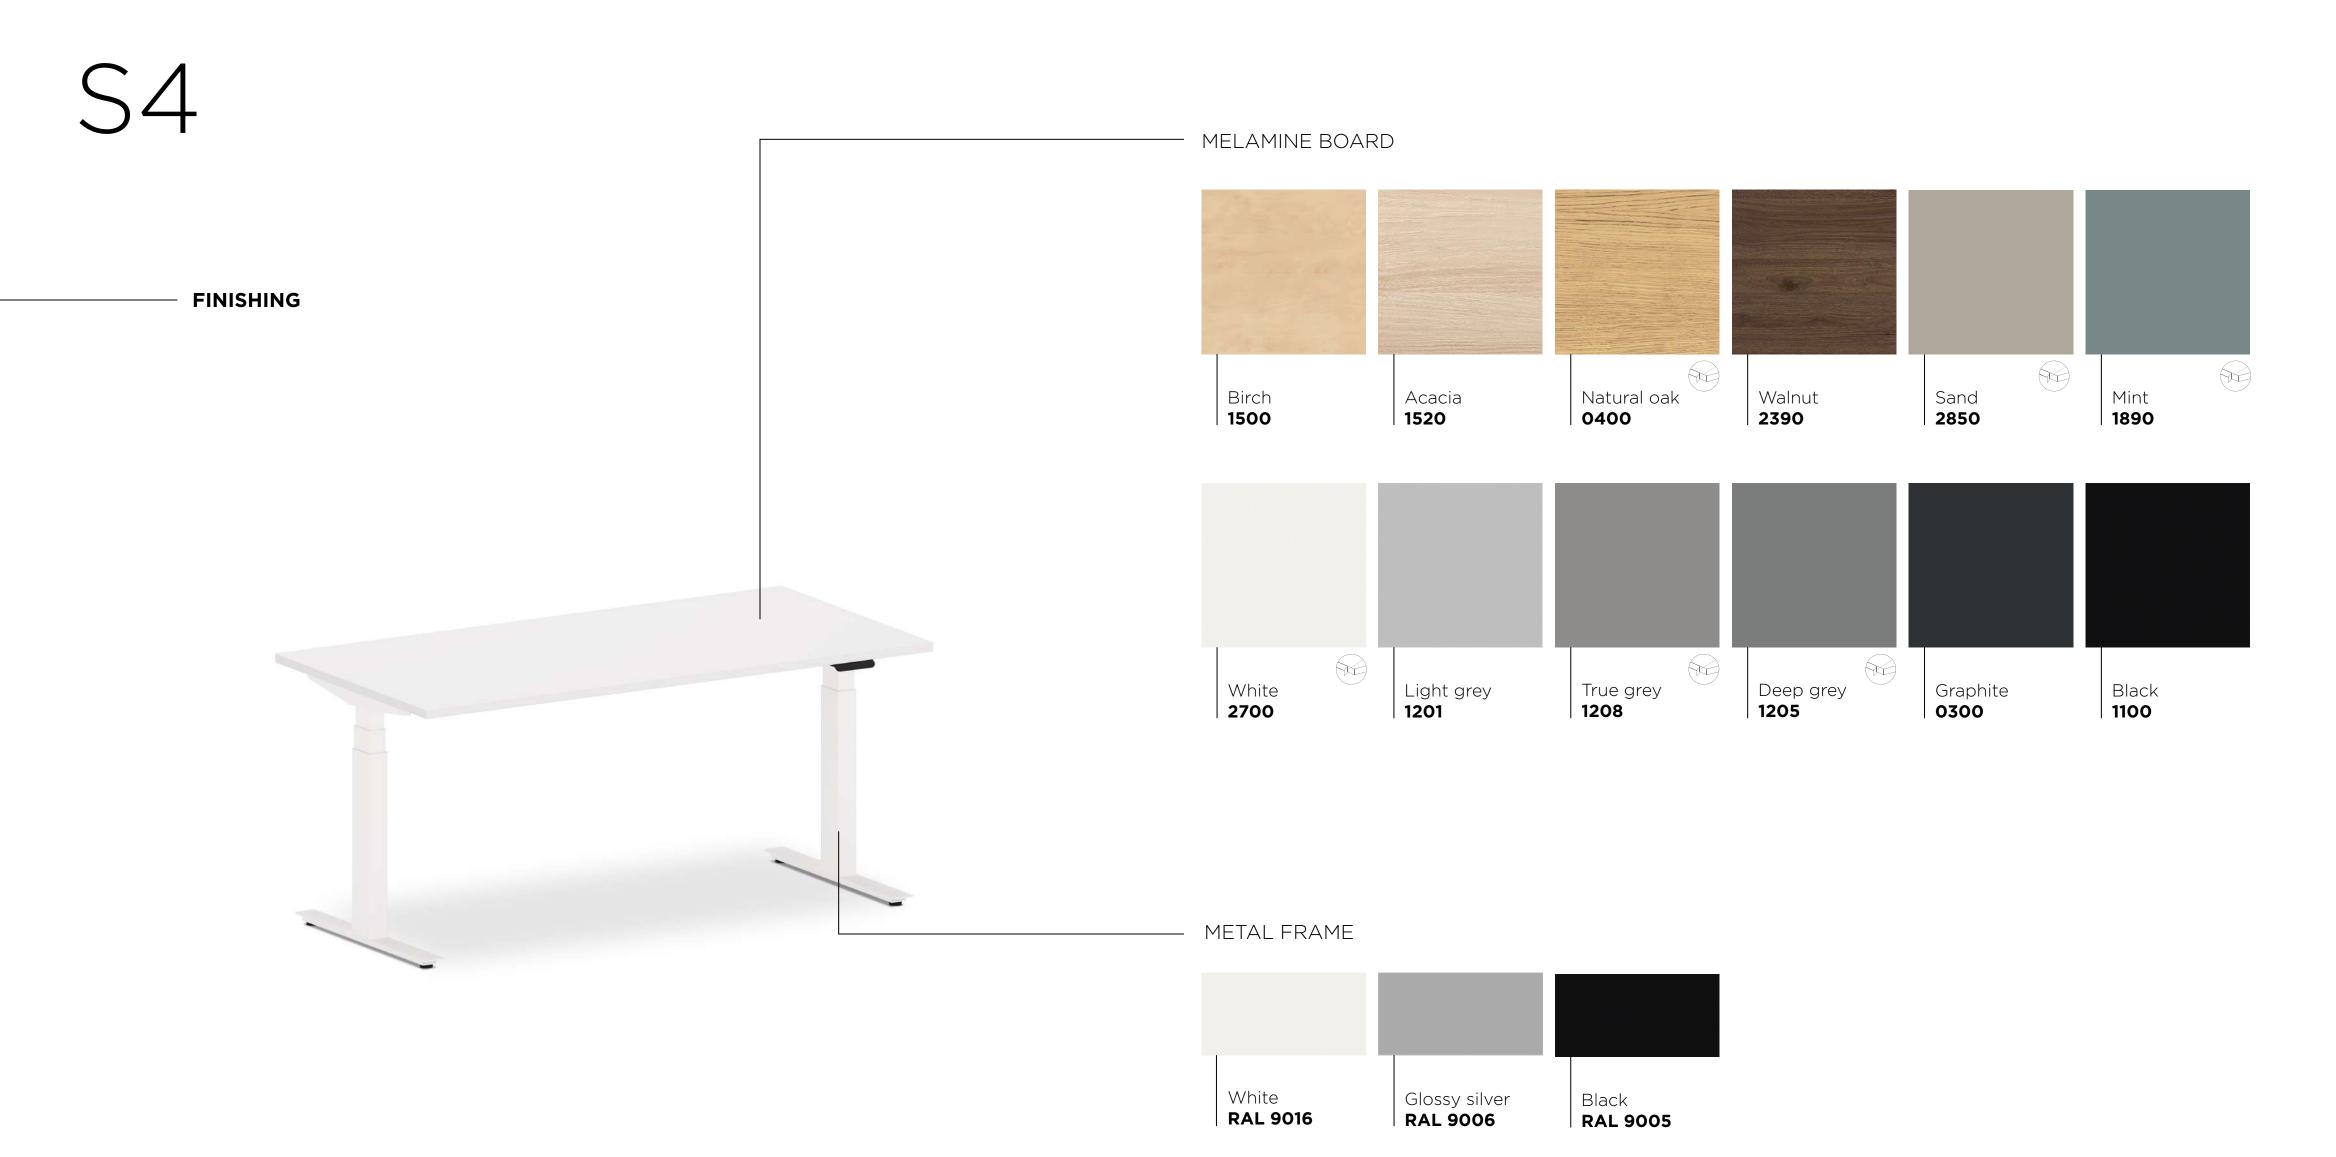

**S4** 

Balma S4 range of desks with en electrical height adjustment is an incredibly durable and lightweight solution. Height adjustment is fast and precise thanks to the twin engines synchronised in the way as to eliminate the uneven loads. The S4 range includes single and double desks, with quick and easy installation reducing labour costs.

**S**4

S4 V

S4 UP

S4 UP 2

FRAME - lifting column

**DESKTOP** 

REMOTE CONTROL

- display
- 4 memories of favorite settings

laser edges