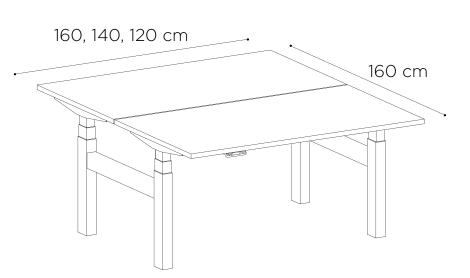

**S4** 

Balma S4 range of desks with en electrical height adjustment is an incredibly durable and lightweight solution. Height adjustment is fast and precise thanks to the twin engines synchronised in the way as to eliminate the uneven loads. The S4 range includes single and double desks, with quick and easy installation reducing labour costs.

**S**4

S4 V

S4 UP

S4 UP 2

FRAME - lifting column

**DESKTOP** 

REMOTE CONTROL

- display
- 4 memories of favorite settings