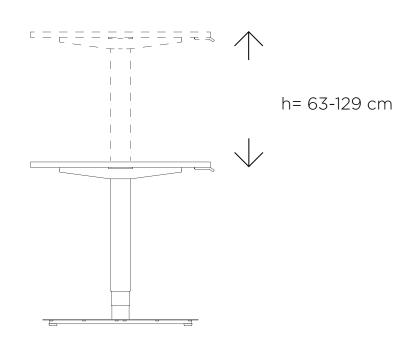

**S4** 

Balma S4 range of desks with en electrical height adjustment is an incredibly durable and lightweight solution. Height adjustment is fast and precise thanks to the twin engines synchronised in the way as to eliminate the uneven loads. The S4 range includes single and double desks, with quick and easy installation reducing labour costs.

**S**4

S4 V

S4 UP

S4 UP 2

FRAME - lifting column

**DESKTOP** 

REMOTE CONTROL

- display
- 4 memories of favorite settings