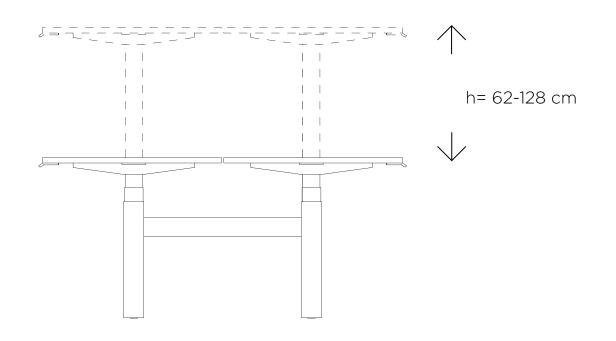

### BALMA PLUS

Balma PLUS is a System that takes into consideration not only functionality, but also activity We have created a line of desks which can be electrically adjusted. They can be operated directly from your computer or mobile device. Thanks to Desk Control App, your desk is not only going to remind you that you should change your body posture at given intervals, but it can also register the statistics of your activity.

### BALMA PLUS

FRAME - lifting column

REMOTE CONTROL