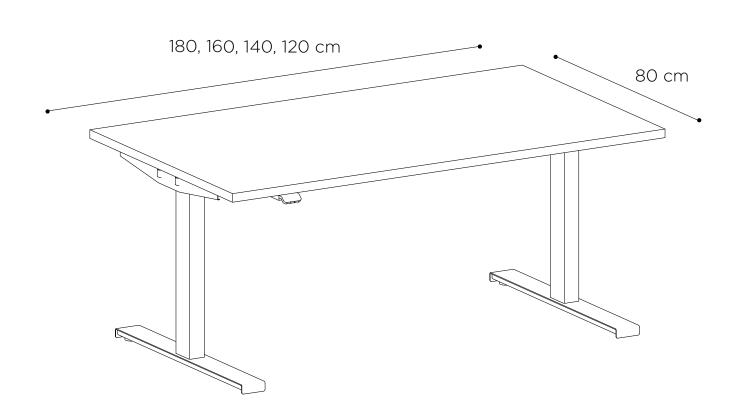

**S4** 

Balma S4 range of desks with en electrical height adjustment is an incredibly durable and lightweight solution. Height adjustment is fast and precise thanks to the twin engines synchronised in the way as to eliminate the uneven loads. The S4 range includes single and double desks, with quick and easy installation reducing labour costs.

**S**4

S4 V

S4 UP

S4 UP 2

FRAME - lifting column

**DESKTOP** 

REMOTE CONTROL

- display
- 4 memories of favorite settings