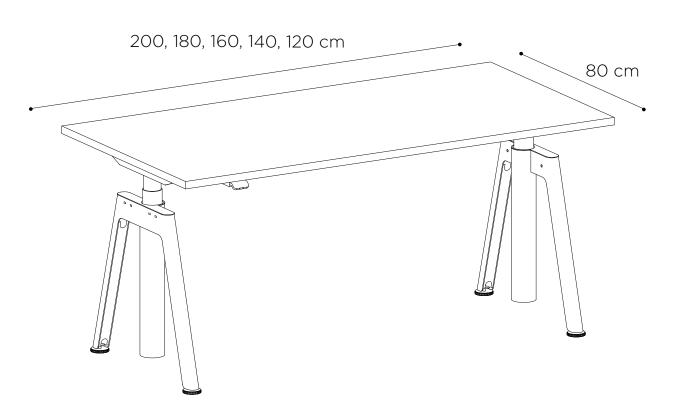

**S4** 

Balma S4 range of desks with en electrical height adjustment is an incredibly durable and lightweight solution. Height adjustment is fast and precise thanks to the twin engines synchronised in the way as to eliminate the uneven loads. The S4 range includes single and double desks, with quick and easy installation reducing labour costs.

**S**4

S4 V

S4 UP

S4 UP 2

FRAME - lifting column

**DESKTOP** 

REMOTE CONTROL

- display
- 4 memories of favorite settings