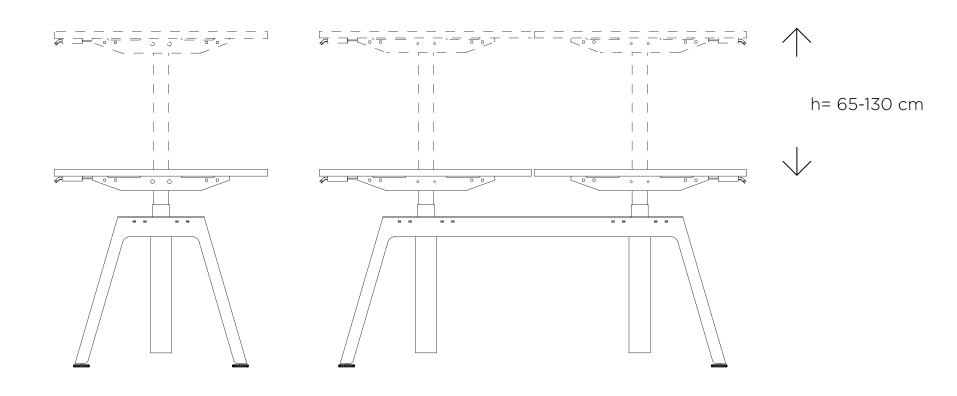

**S4** 

Balma S4 range of desks with en electrical height adjustment is an incredibly durable and lightweight solution. Height adjustment is fast and precise thanks to the twin engines synchronised in the way as to eliminate the uneven loads. The S4 range includes single and double desks, with quick and easy installation reducing labour costs.

**S**4

S4 V

S4 UP

S4 UP 2

FRAME - lifting column

**DESKTOP** 

REMOTE CONTROL

- display
- 4 memories of favorite settings