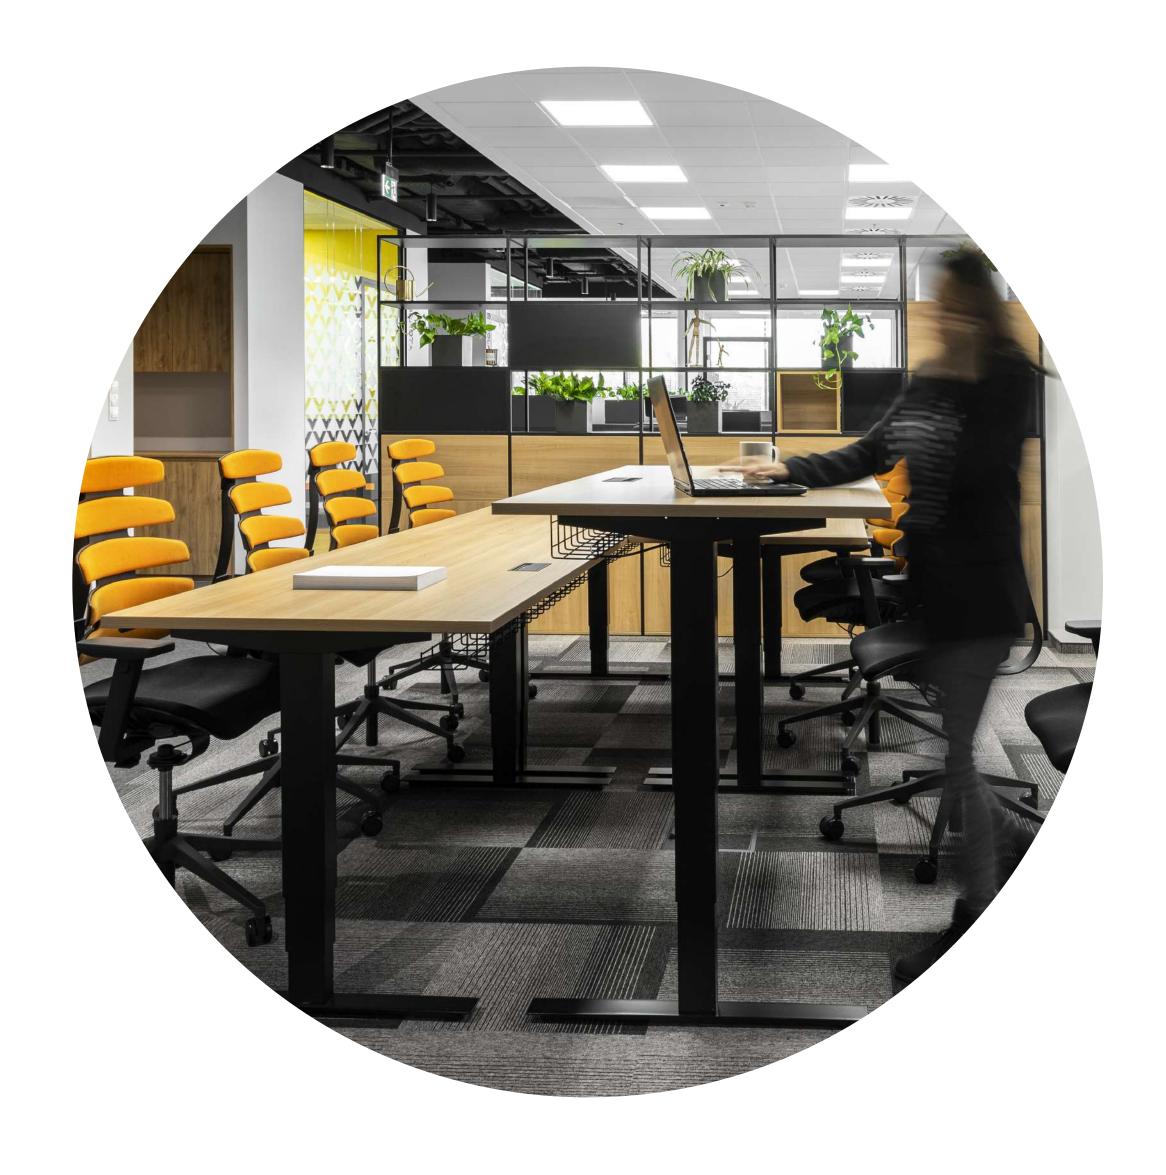

# DESKS WITH AN ELECTRICAL HEIGHT ADJUSTMENT

balma

工工工工术

Desks with an electrical height adjustment have become a must-have in modern offices. The possibility to adjust the height of desks allows for dynamic change in the body position during the day, has a positive effect on the muscular and skeletal systems and, as a result, increases the work effi-ciency performance.

### OUR OFFER

We can offer you several solutions based on desks with an electrical height adjustment. They vary in terms of their look and technical details. That, in turn, gives us flexibility to adjust the prices to the expectations as well as budget constraints.