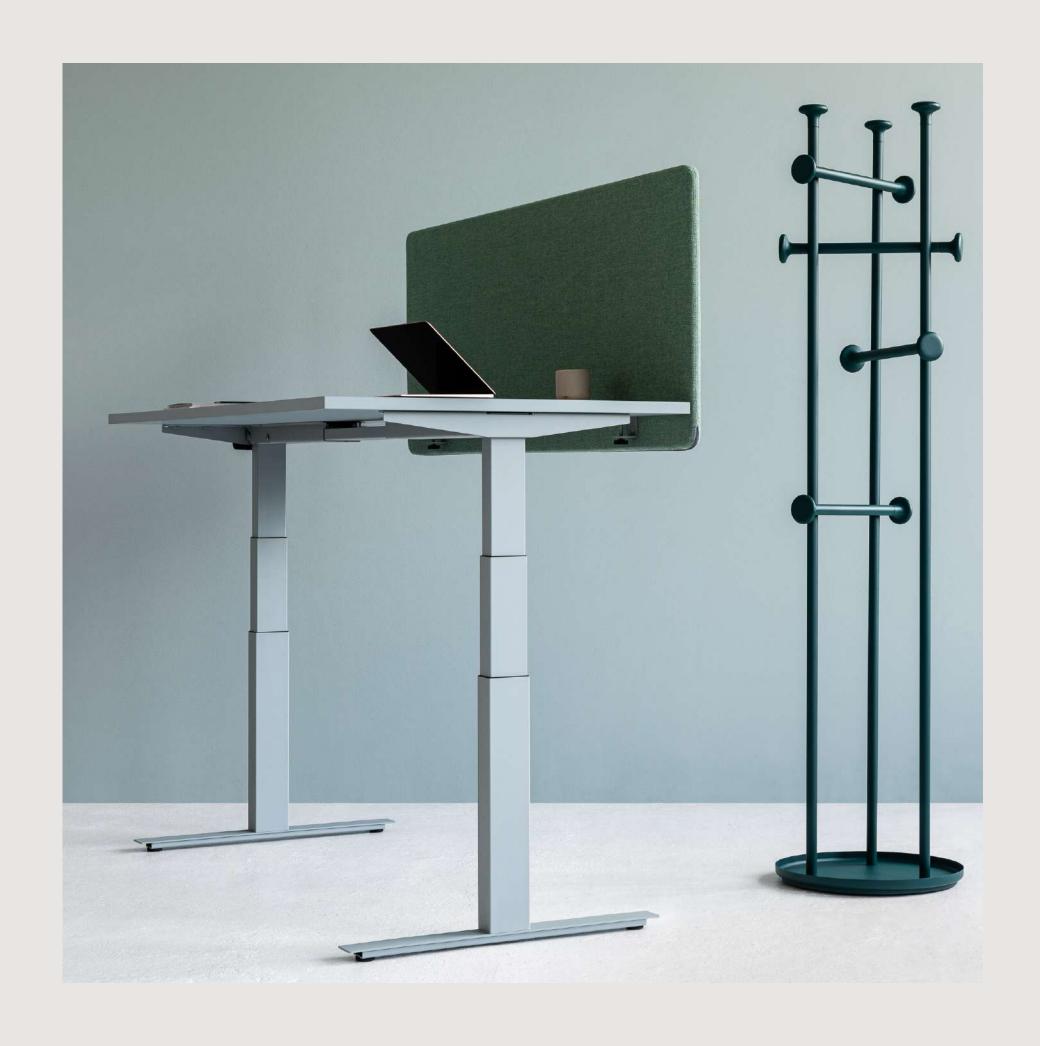

# DESKS WITH AN ELECTRICAL HEIGHT ADJUSTMENT

balma

工工工工术

Desks with an electrical height adjustment have become a must-have in modern offices. The possibility to adjust the height of desks allows for dynamic change in the body position during the day, has a positive effect on the muscular and skeletal systems and, as a result, increases the work effi-ciency performance.

### OUR OFFER

We can offer you several solutions based on desks with an electrical height adjustment. They vary in terms of their look and technical details. That, in turn, gives us flexibility to adjust the prices to the expectations as well as budget constraints.

**S4** 

Balma S4 range of desks with en electrical height adjustment is an incredibly durable and lightweight solution. Height adjustment is fast and precise thanks to the twin engines synchronised in the way as to eliminate the uneven loads. The S4 range includes single and double desks, with quick and easy installation reducing labour costs.