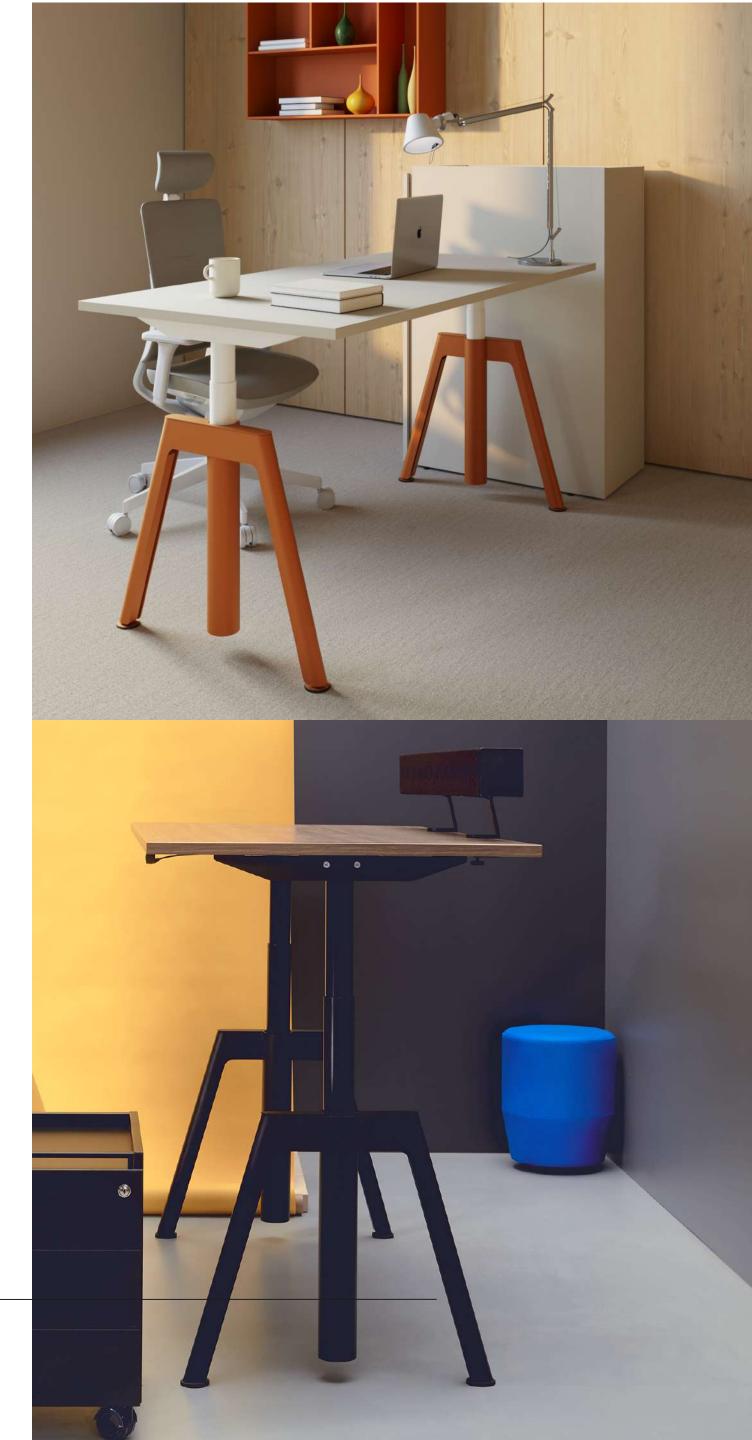

### BALMA PLUS

Balma PLUS is a System that takes into consideration not only functionality, but also activity We have created a line of desks which can be electrically adjusted. They can be operated directly from your computer or mobile device. Thanks to Desk Control App, your desk is not only going to remind you that you should change your body posture at given intervals, but it can also register the statistics of your activity.