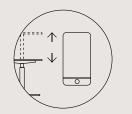

### BALMA PLUS

Balma PLUS is a System that takes into consideration not only functionality, but also activity We have created a line of desks which can be electrically adjusted. They can be operated directly from your computer or mobile device. Thanks to Desk Control App, your desk is not only going to remind you that you should change your body posture at given intervals, but it can also register the statistics of your activity.