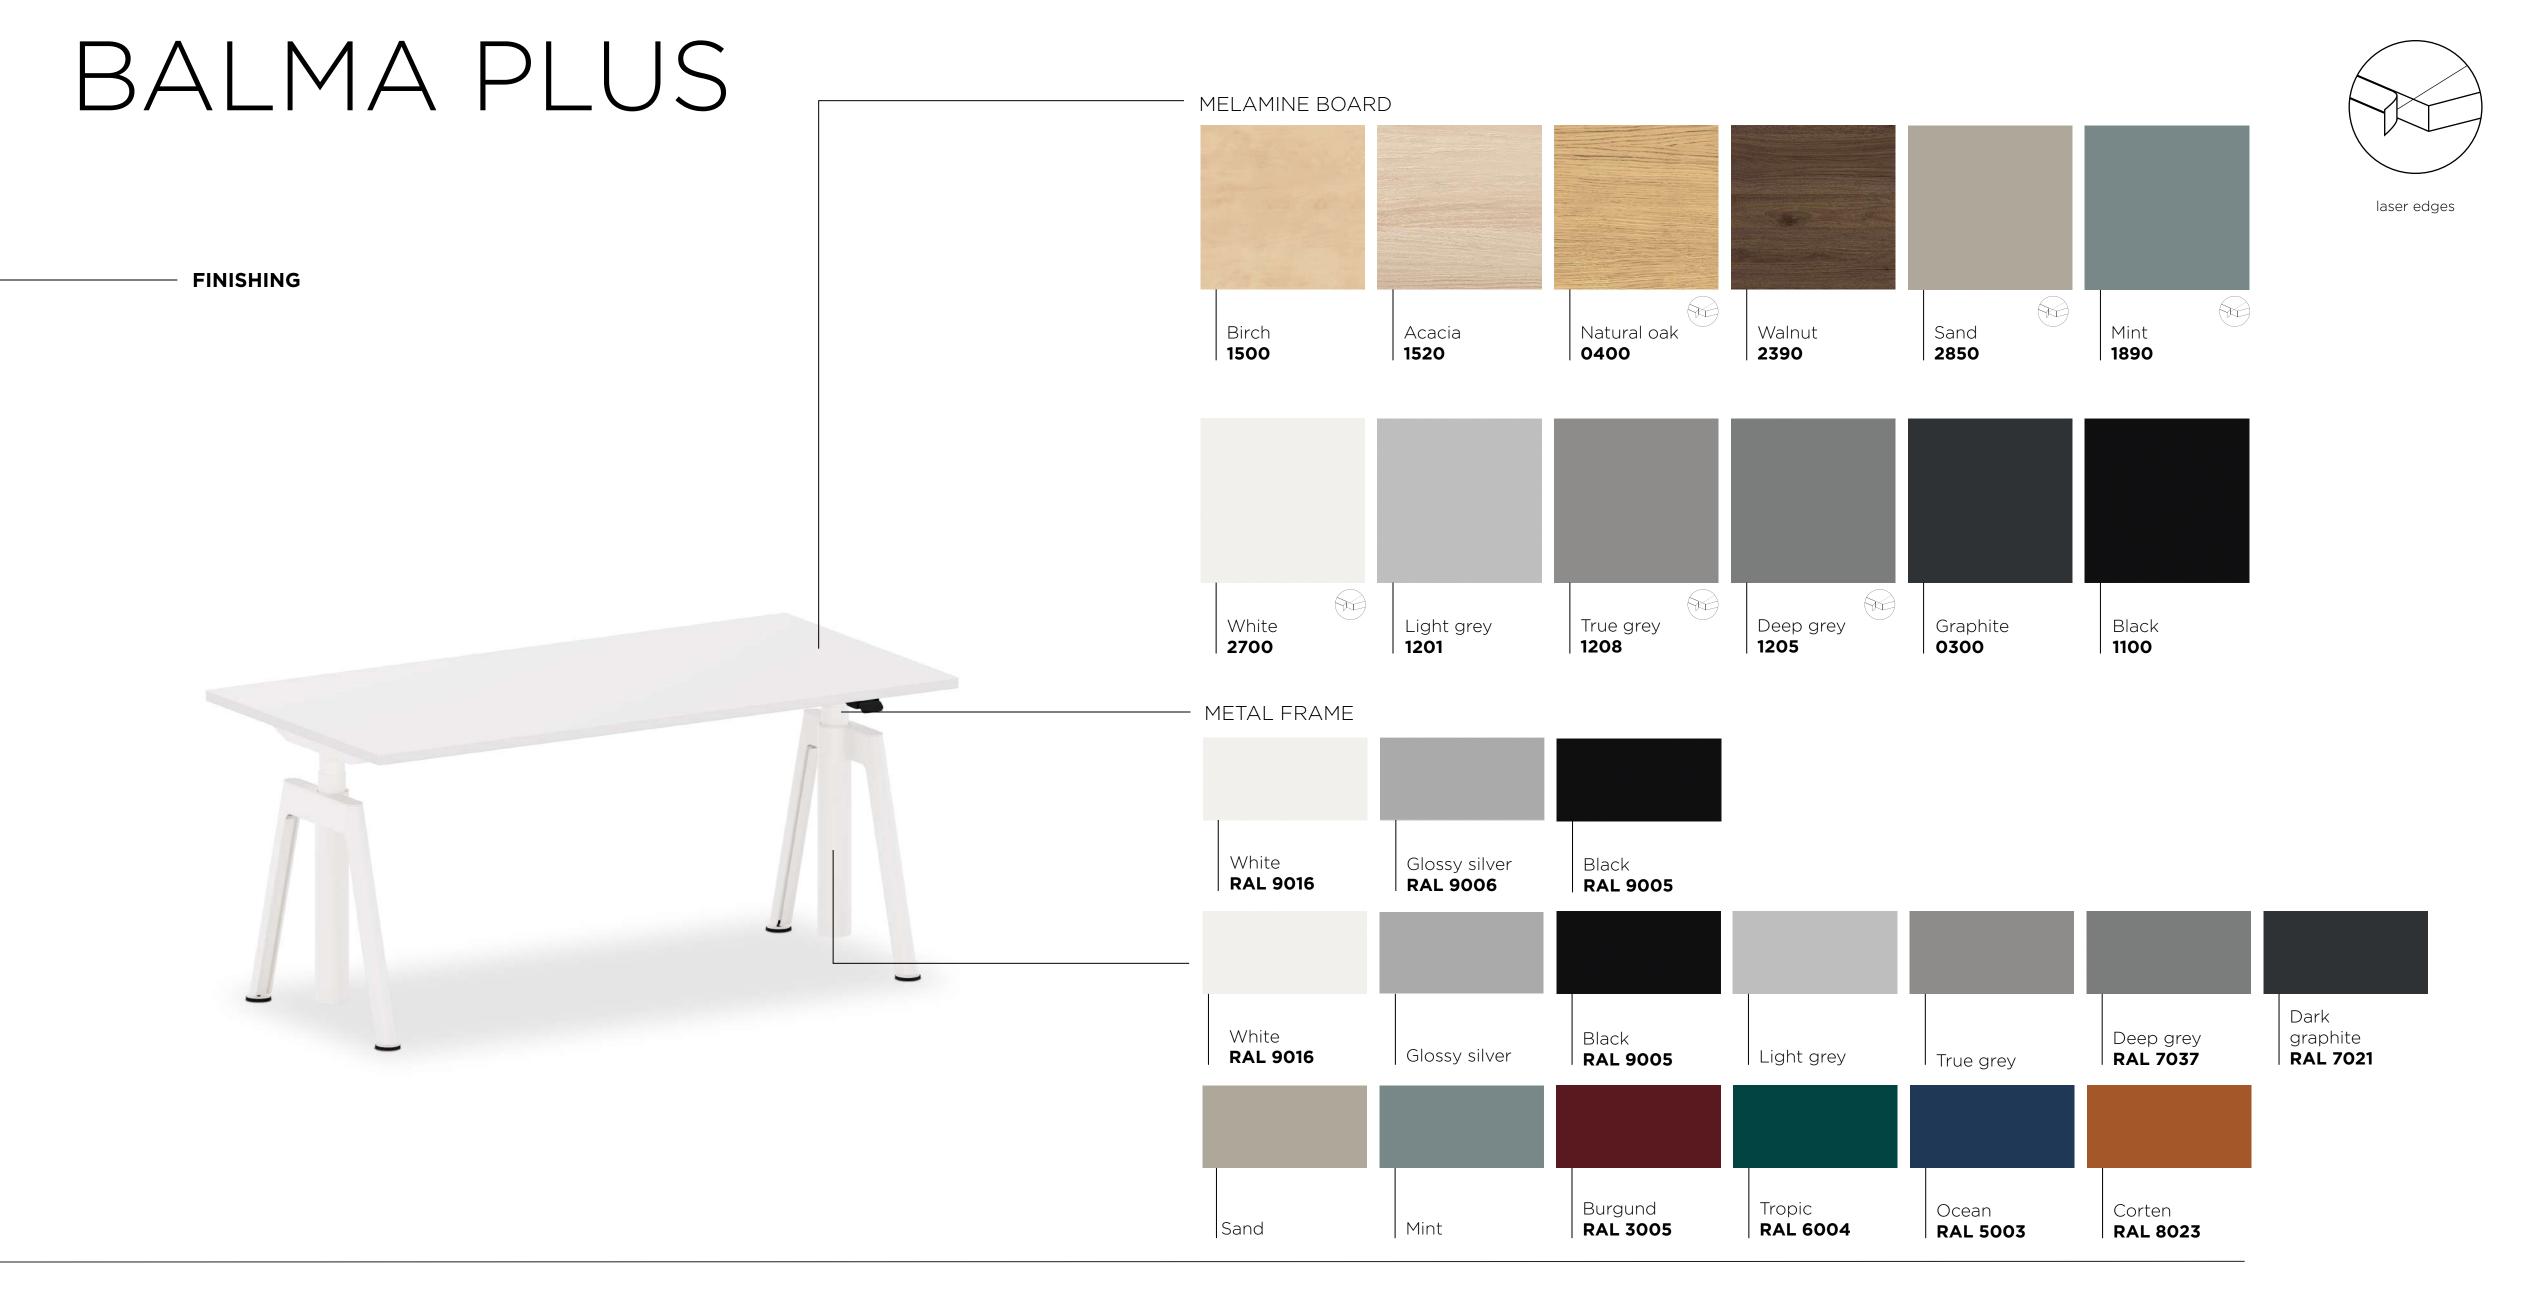

### BALMA PLUS

Balma PLUS is a System that takes into consideration not only functionality, but also activity We have created a line of desks which can be electrically adjusted. They can be operated directly from your computer or mobile device. Thanks to Desk Control App, your desk is not only going to remind you that you should change your body posture at given intervals, but it can also register the statistics of your activity.