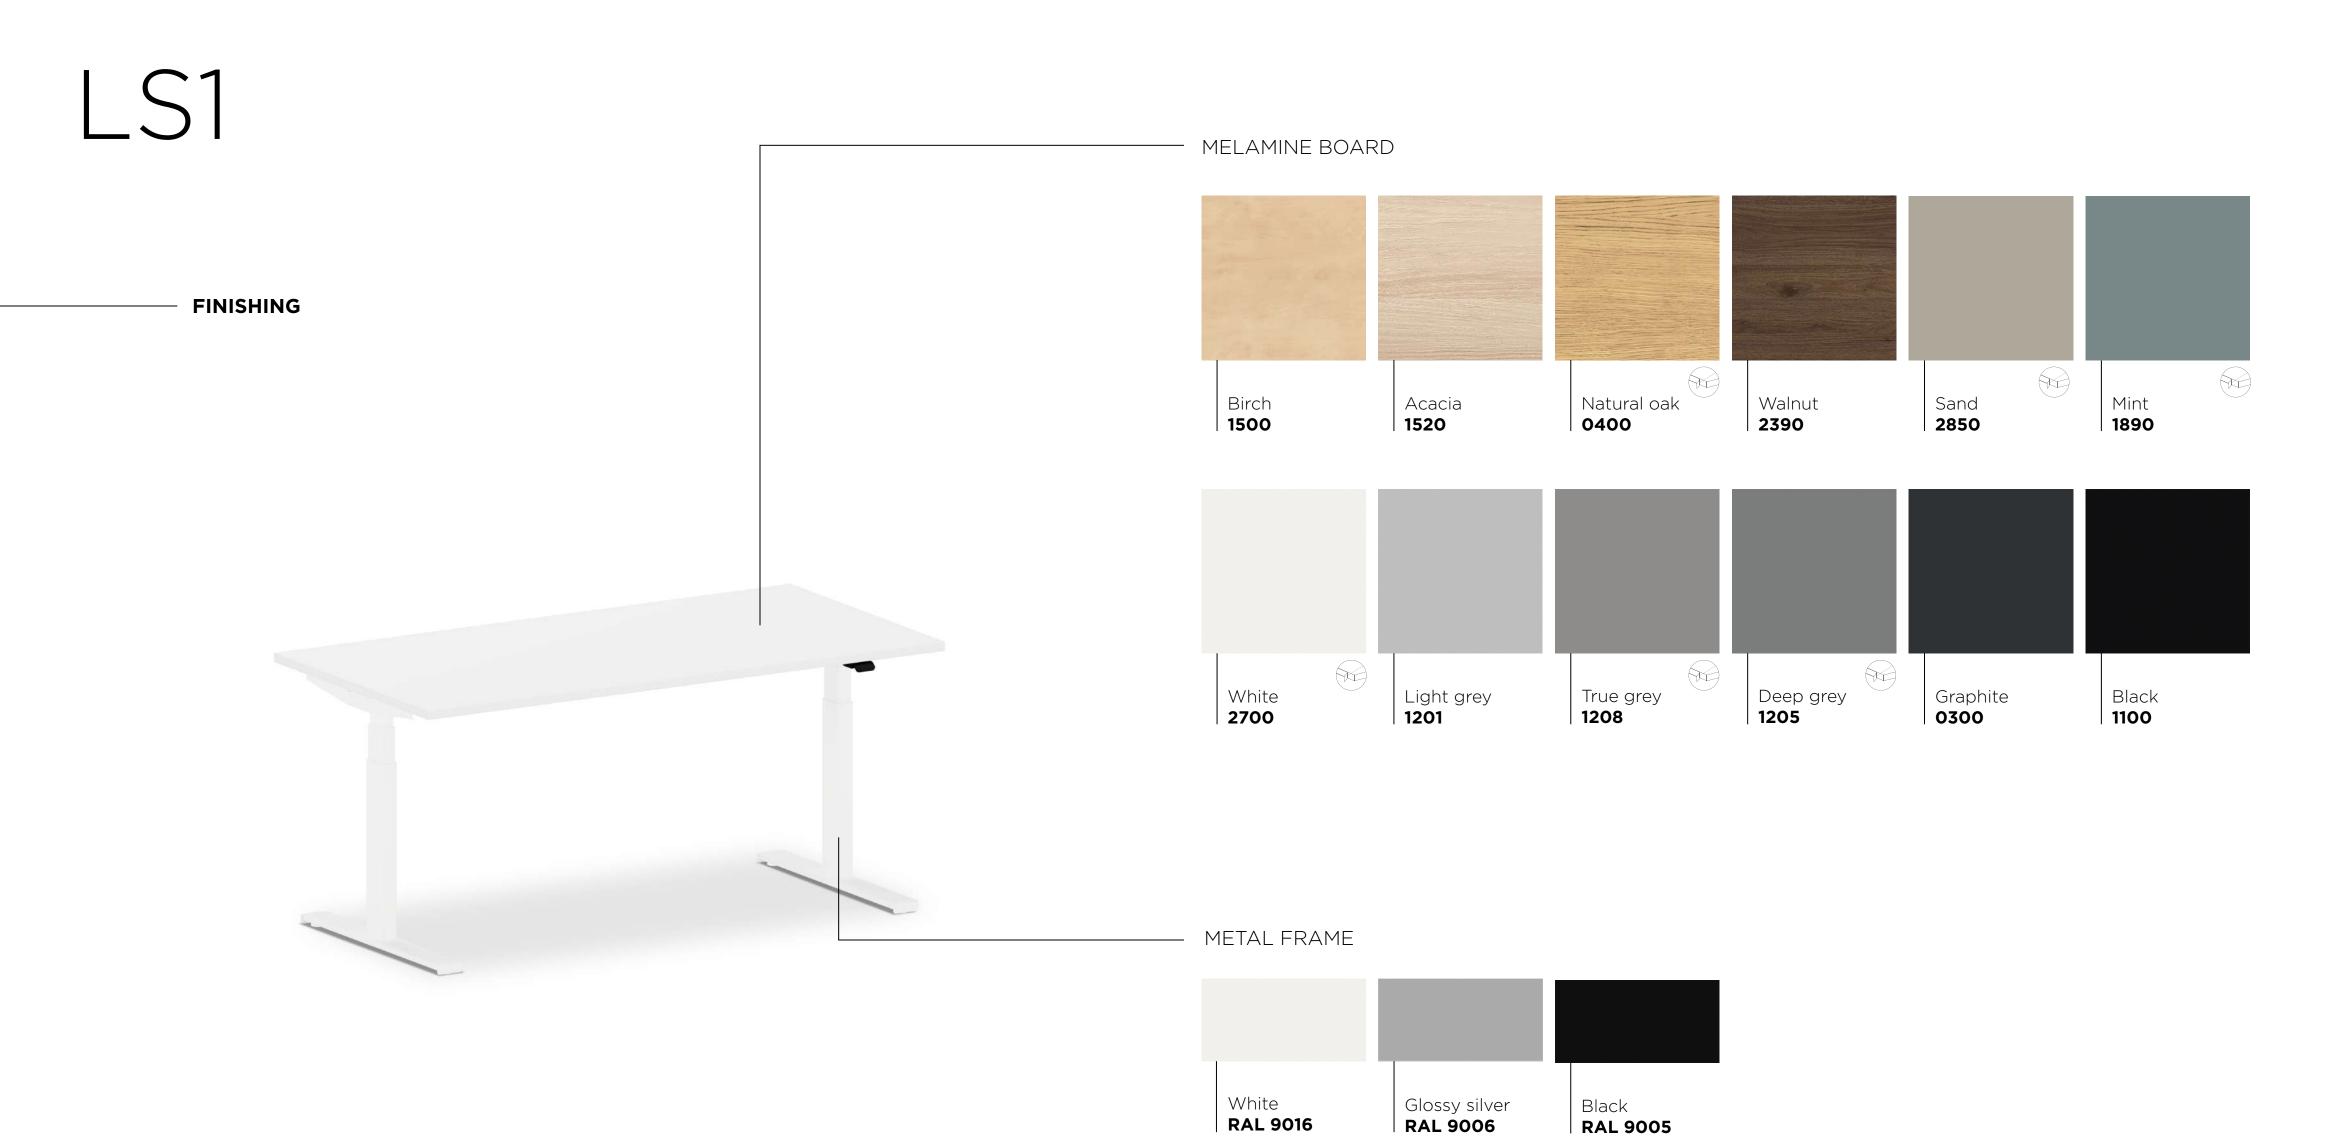

### LS1

the comfort and efficiency of work.

## LS1

FRAME - lifting column

REMOTE CONTROL