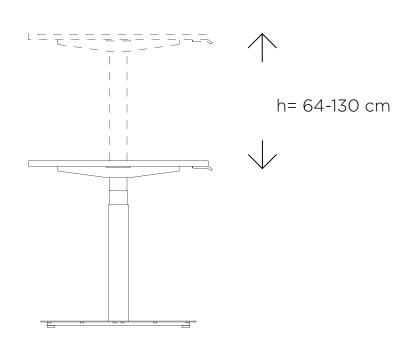

### LS1

the comfort and efficiency of work.

## LS1

FRAME - lifting column

REMOTE CONTROL