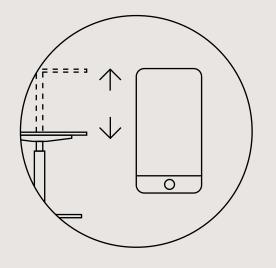

#### pilot DPG1M

- 2 memories of favorite settings
- reminder to change position
- control via bluetooth using the app Desk Control

#### pilot DPG1C

- display
- 4 memories of favorite settings
- reminder to change position
- control via bluetooth using the app Desk Control

laser edges

### BALMA PLUS

Balma PLUS is a System that takes into consideration not only functionality, but also activity We have created a line of desks which can be electrically adjusted. They can be operated directly from your computer or mobile device. Thanks to Desk Control App, your desk is not only going to remind you that you should change your body posture at given intervals, but it can also register the statistics of your activity.