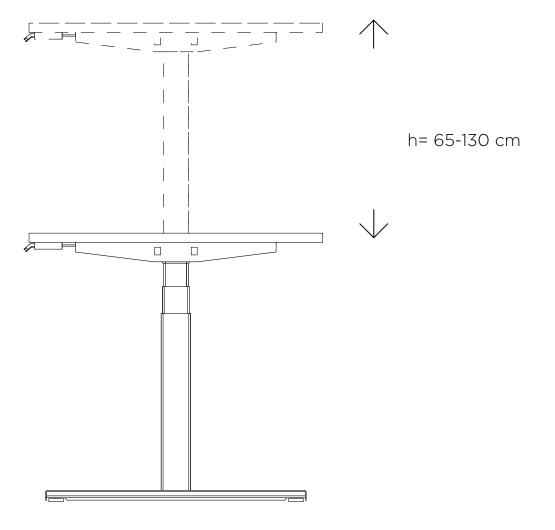

**S4** 

Balma S4 range of desks with en electrical height adjustment is an incredibly durable and lightweight solution. Height adjustment is fast and precise thanks to the twin engines synchronised in the way as to eliminate the uneven loads. The S4 range includes single and double desks, with quick and easy installation reducing labour costs.

**S**4

S4 V

S4 UP

S4 UP 2

FRAME - lifting column

**DESKTOP** 

REMOTE CONTROL

- display
- 4 memories of favorite settings