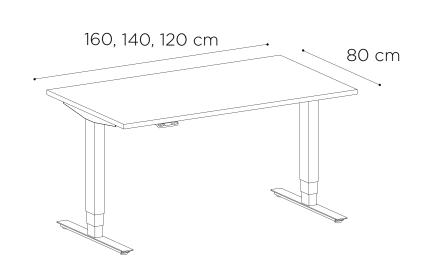

their look and technical details. That, in turn, gives us flexibility to adjust the prices to the expectations as well as budget constraints.





single desks



two-person desks



bench desks



electric height adjustment with remote control



reminder to change position



control via bluetooth using the app



wide range of finishes



anti-collision system



**S4** 









Balma S4 range of desks with en electrical height adjustment is an incredibly durable and lightweight solution. Height adjustment is fast and precise thanks to the twin engines synchronised in the way as to eliminate the uneven loads. The S4 range includes single and double desks, with quick and easy installation reducing labour costs.

**S**4

S4 V

S4 UP

S4 UP 2

FRAME - lifting column







**DESKTOP** 







REMOTE CONTROL



- display
- 4 memories of favorite settings







laser edges



### LS1



the comfort and efficiency of work.











## LS1

FRAME - lifting column







REMOTE CONTROL



#### pilot DPG1M

- 2 memories of favorite settings
- reminder to change position
- control via bluetooth using the app Desk Control

#### pilot DPG1C

- display
- 4 memories of favorite settings
- reminder to change position
- control via bluetooth using the app Desk Control







laser edges



### BALMA PLUS

Balma PLUS is a System that takes into consideration not only functionality, but also activity We have created a line of desks which can be electrically adjusted. They can be operated directly from your computer or mobile device. Thanks to Desk Control App, your desk is not only g