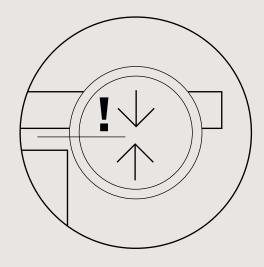

single desks

two-person desks

bench desks

electric height adjustment with remote control

reminder to change position

control via bluetooth using the app

wide range of finishes

anti-collision system