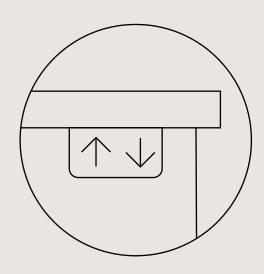

#### pilot DPG1M

- 2 memories of favorite settings
- reminder to change position
- control via bluetooth using the app Desk Control

#### pilot DPG1C

- display
- 4 memories of favorite settings
- reminder to change position
- control via bluetooth using the app Desk Control

laser edges

#### pilot DPG1C

- display
- 4 memories of favorite settings
- reminder to change position
- control via bluetooth using the app Desk Control