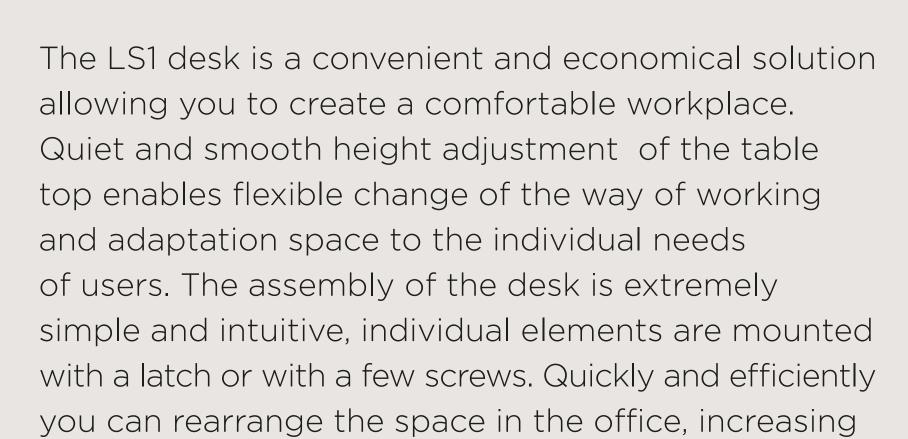

expectations as well as budget constraints.





single desks



two-person desks



bench desks



electric height adjustment with remote control



reminder to change position



control via bluetooth using the app



wide range of finishes



anti-collision system



**S4** 









Balma S4 range of desks with en electrical height adjustment is an incredibly durable and lightweight solution. Height adjustment is fast and precise thanks to the twin engines synchronised in the way as to eliminate the uneven loads. The S4 range includes single and double desks, with quick and easy installation reducing labour costs.

**S**4

S4 V

S4 UP

S4 UP 2

FRAME - lifting column







**DESKTOP** 







REMOTE CONTROL



- display
- 4 memories of favorite settings







laser edges



### LS1



the comfort and efficiency of work.











## LS1

FRAME - lifting column







REMOTE CONTROL



#### pilot DPG1M

- 2 memories of favorite settings
- reminder to change position
- control via bluetooth using the app Desk Control

#### pilot DPG1C

- display
- 4 memories of favorite settings
- reminder to change position
- control via bluetooth using the app Desk Control







laser edges



### BALMA PLUS

Balma PLUS is a System that takes into consideration not only functionality, but also activity We have created a line of desks which can be electrically adjusted. They can be operated directly from your computer or mobile device. Thanks to Desk Control App, your desk is not only going to remind you that you should change your body posture at given intervals, but it can also reg