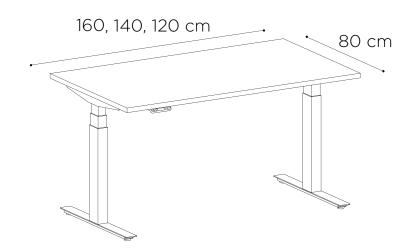

**S4** 

Balma S4 range of desks with en electrical height adjustment is an incredibly durable and lightweight solution. Height adjustment is fast and precise thanks to the twin engines synchronised in the way as to eliminate the uneven loads. The S4 range includes single and double desks, with quick and easy installation reducing labour costs.

**S**4

S4 V

S4 UP

S4 UP 2

FRAME - lifting column

**DESKTOP** 

REMOTE CONTROL

- display
- 4 memories of favorite settings