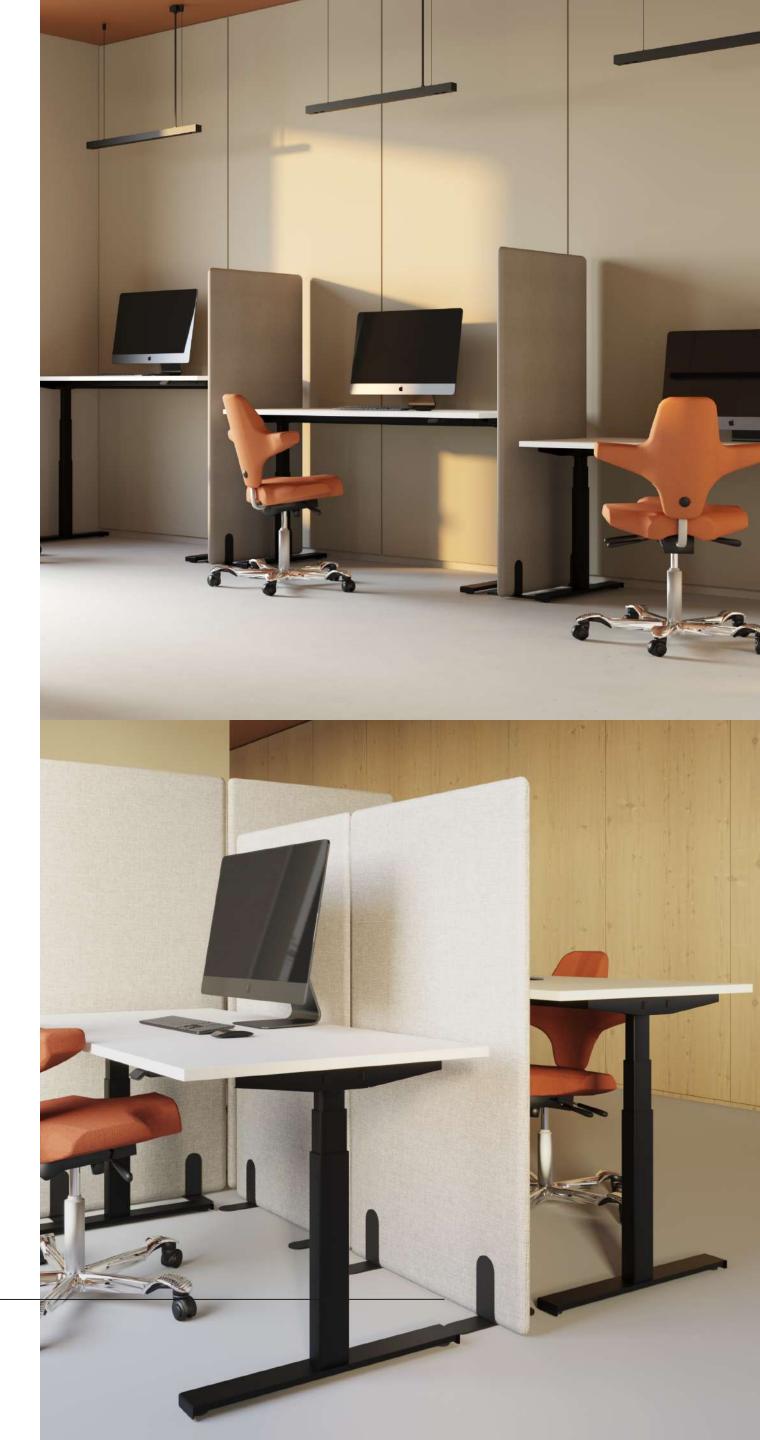

# DESKS WITH AN ELECTRICAL HEIGHT ADJUSTMENT

balma

工工工工术

Desks with an electrical height adjustment have become a must-have in modern offices. The possibility to adjust the height of desks allows for dynamic change in the body position during the day, has a positive effect on the muscular and skeletal systems and, as a result, increases the work effi-ciency performance.

### OUR OFFER

We can offer you several solutions based on desks with an electrical height adjustment. They vary in terms of their look and technical details. That, in turn, gives us flexibility to adjust the prices to the expectations as well as budget constraints.