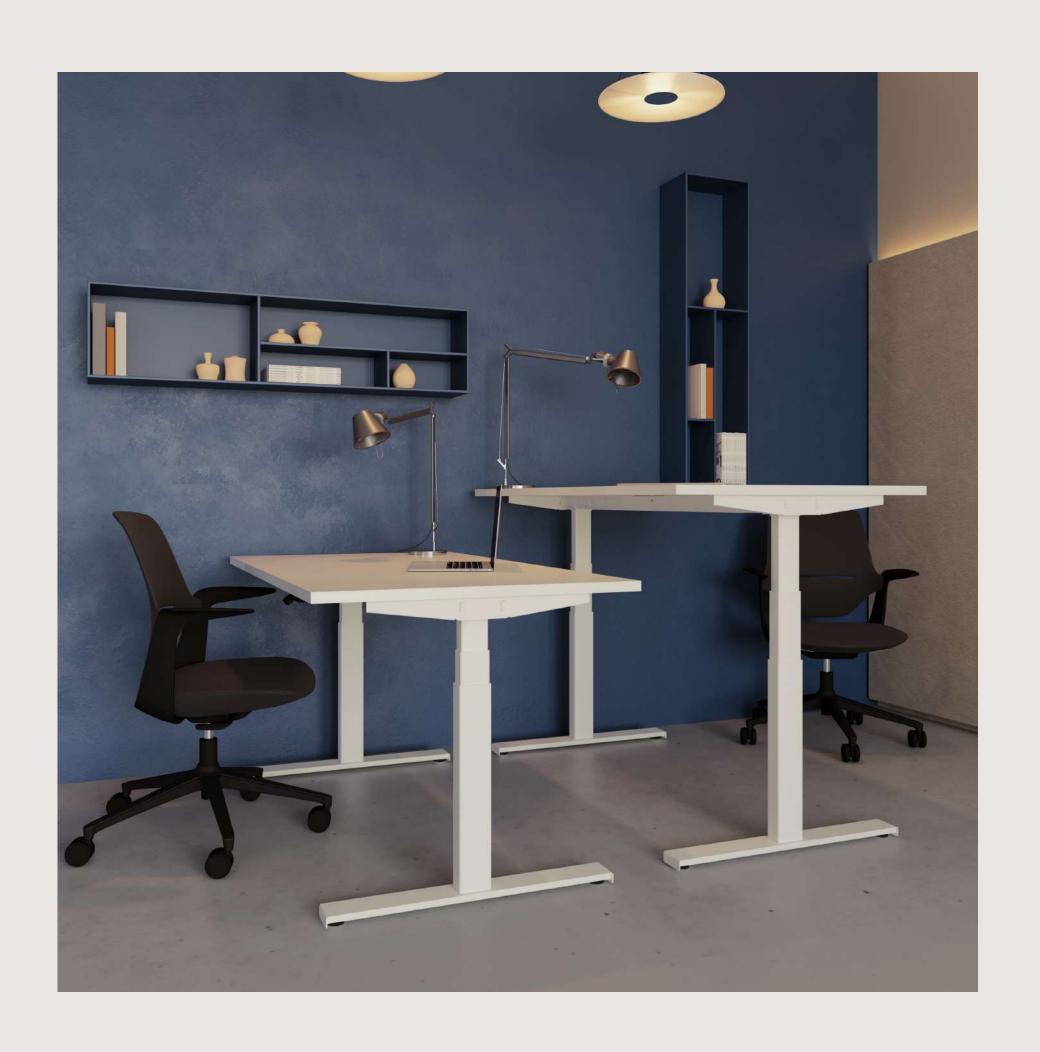

**S4** 

Balma S4 range of desks with en electrical height adjustment is an incredibly durable and lightweight solution. Height adjustment is fast and precise thanks to the twin engines synchronised in the way as to eliminate the uneven loads. The S4 range includes single and double desks, with quick and easy installation reducing labour costs.