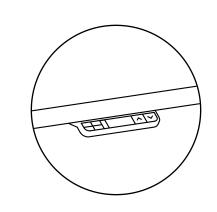

**S**4

S4 V

S4 UP

S4 UP 2

FRAME - lifting column

**DESKTOP** 

REMOTE CONTROL

- display
- 4 memories of favorite settings

#### pilot DPG1C

- display
- 4 memories of favorite settings
- reminder to change position
- control via bluetooth using the app Desk Control

laser edges

#### pilot DPG1C

- display
- 4 memories of favorite settings
- reminder to change position
- control via bluetooth using the app Desk Control