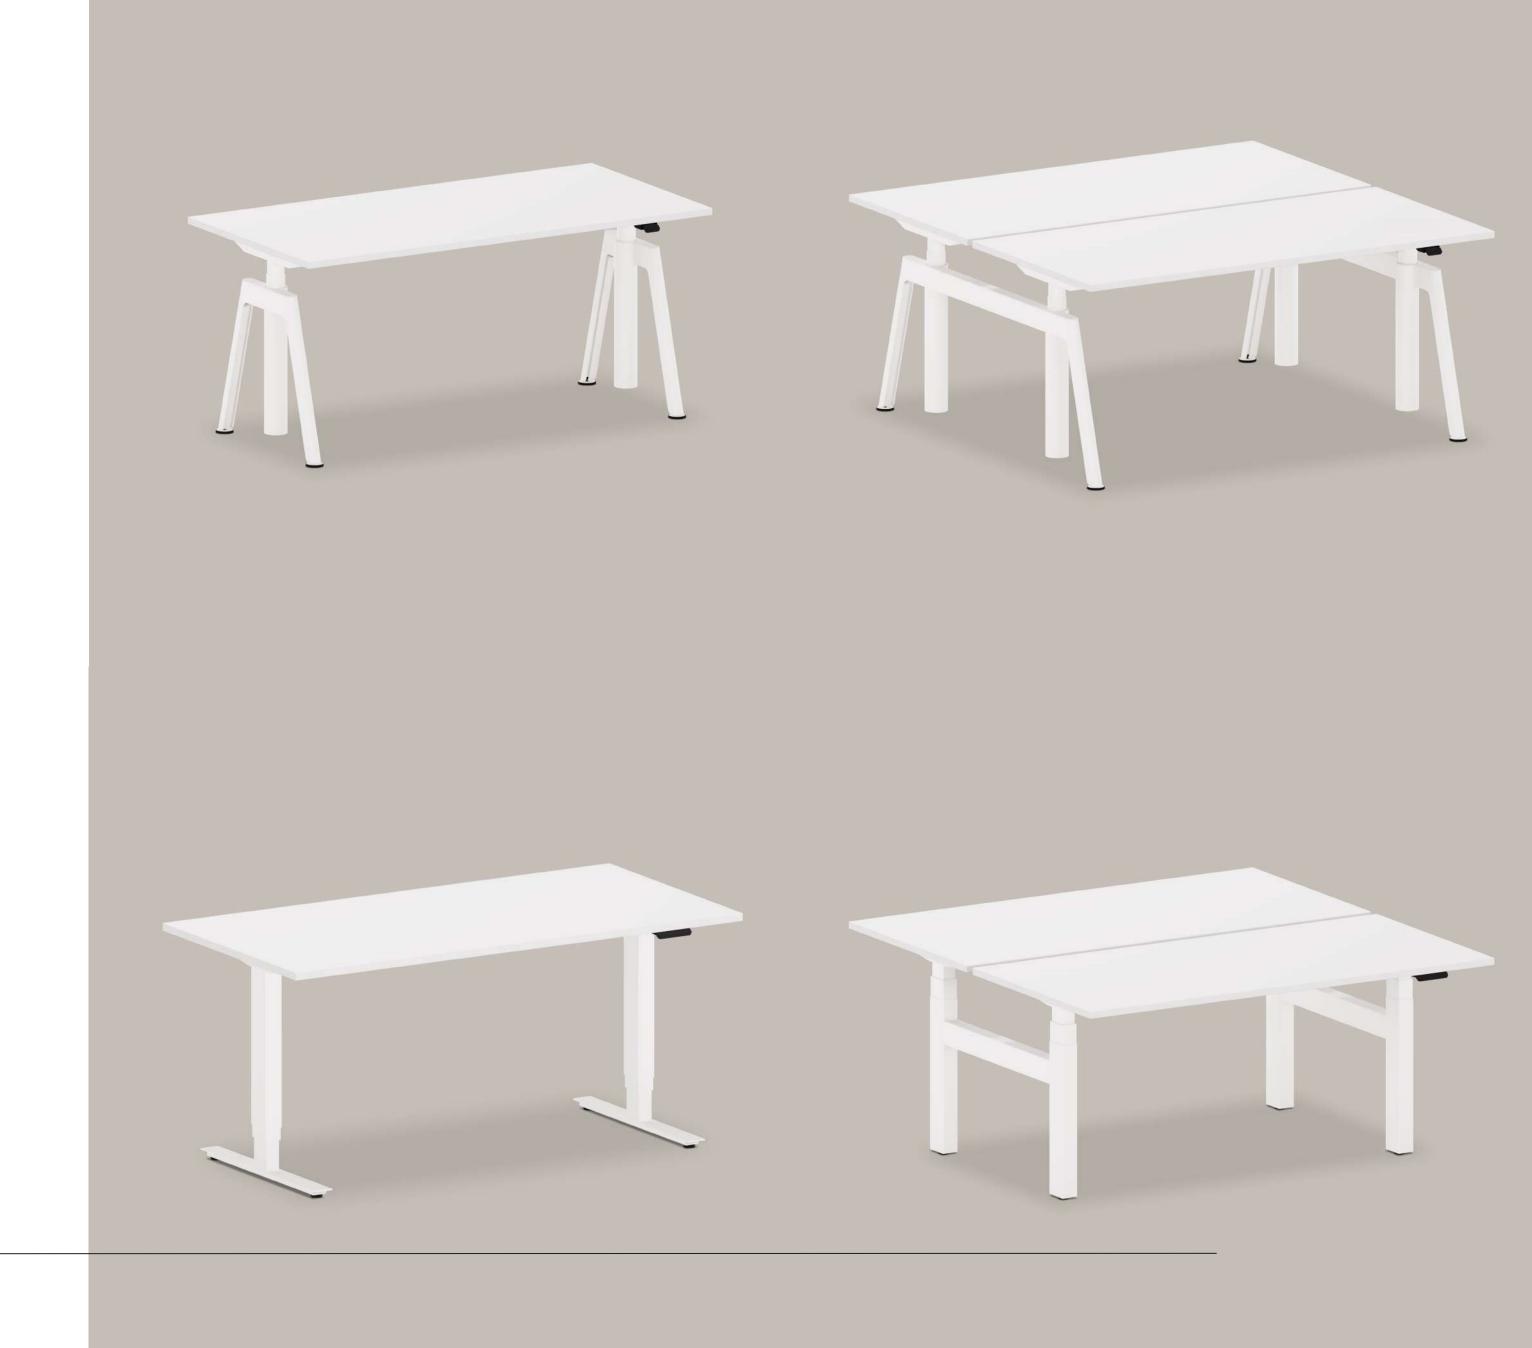

single desks

two-person desks

bench desks

electric height adjustment with remote control

reminder to change position

control via bluetooth using the app

wide range of finishes

anti-collision system

**S4** 

Balma S4 range of desks with en electrical height adjustment is an incredibly durable and lightweight solution. Height adjustment is fast and precise thanks to the twin engines synchronised in the way as to eliminate the uneven loads. The S4 range includes single and double desks, with quick and easy installation reducing labour costs.

**S**4

S4 V

S4 UP

S4 UP 2

FRAME - lifting column

**DESKTOP** 

REMOTE CONTROL

- display
- 4 memories of favorite settings