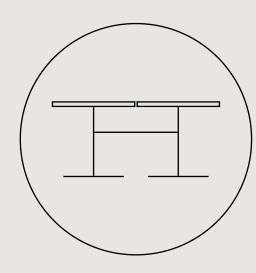

**S4** 

Balma S4 range of desks with en electrical height adjustment is an incredibly durable and lightweight solution. Height adjustment is fast and precise thanks to the twin engines synchronised in the way as to eliminate the uneven loads. The S4 range includes single and double desks, with quick and easy installation reducing labour costs.

**S**4

S4 V

S4 UP

S4 UP 2

FRAME - lifting column

**DESKTOP** 

REMOTE CONTROL

- display
- 4 memories of favorite settings