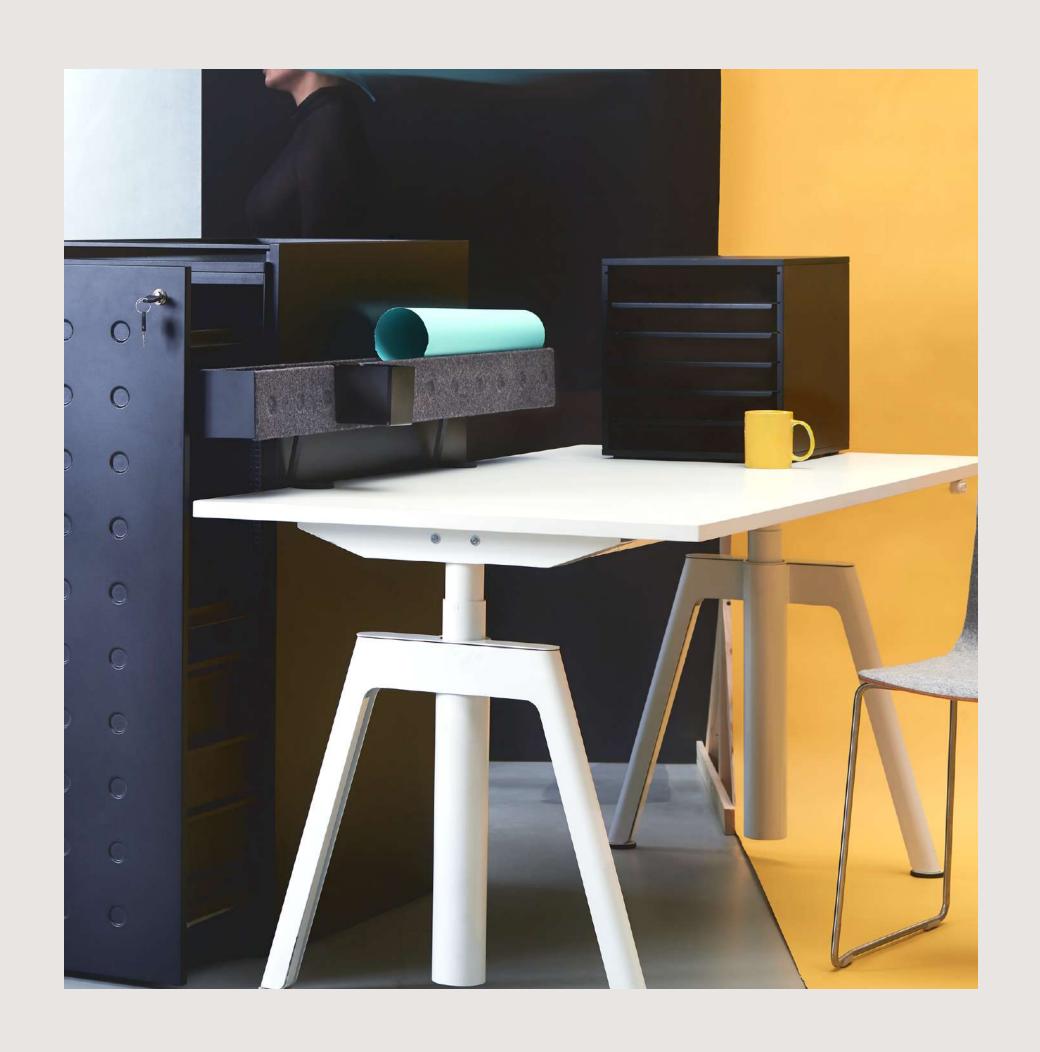

### BALMA PLUS

Balma PLUS is a System that takes into consideration not only functionality, but also activity We have created a line of desks which can be electrically adjusted. They can be operated directly from your computer or mobile device. Thanks to Desk Control App, your desk is not only going to remind you that you should change your body posture at given intervals, but it can also register the statistics of your activity.

### BALMA PLUS

FRAME - lifting column

REMOTE CONTROL