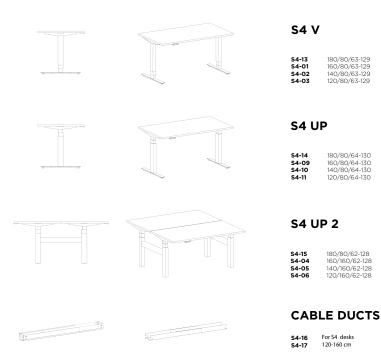

## WORKTOP:

• worktop with a thickness of 25 mm made of melamine board in full colors according to the Balma pattern book

- available laser edging in specific colors
- available edging in a different color from the Balma collection
- it is possible to apply a cut-out from the front, main 40 or 60mm or cable ports **FRAME:**
- desk frame available in three versions S4 V S4 UP S4 UP2
- powder coated frame in white RAL 9016,
- silver RAL 9006 or black RAL9005
- any RAL color for orders over 100 items
- leveling feet in the range of 10 mm