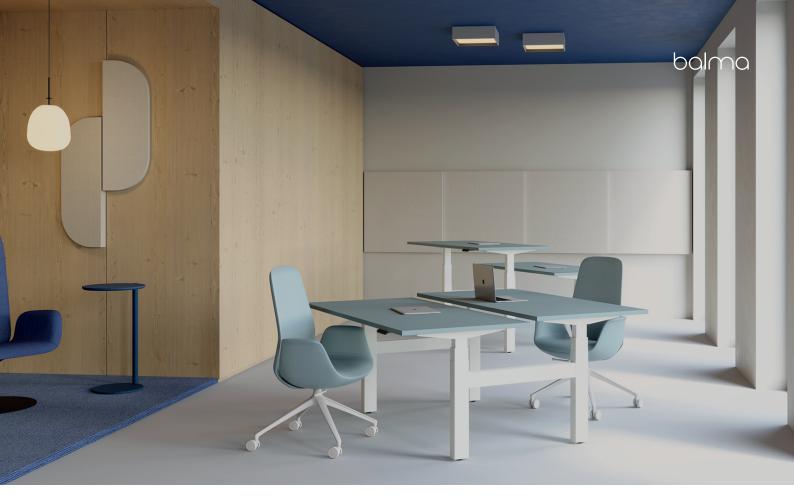

## S4

Balma's S4 range of desks, complete with electrical height adjustment, is an incredibly durable and lightweight solution. Height adjustment is fast and precise thanks to the twin engines synchronised in the way as to eliminate the uneven loads. The S4 range includes single and double desks, with quick and easy installation reducing labour costs.

## **FUNCTIONAL FEATURES:**

- economical solution for the office or home
  dimensionally and aesthetically matched
- with other Balma furniture systems • the possibility of building single and double
- workstation
- desk height control by remote control with display with the ability to remember 4 favorite settings
- anti-collision system

## WORKTOP:

• worktop with a thickness of 25 mm made of melamine board in full colors according to the Balma pattern book

- available laser edging in specific colors
- available edging in a different color from the Balma collection
- it is possible to apply a cut-out from the front, main 40 or 60mm or cable ports **FRAME:**
- desk frame available in three versions S4 V S4 UP S4 UP2
- powder coated frame in white RAL 9016,
- silver RAL 9006 or black RAL9005
- any RAL color for orders over 100 items
- leveling feet in the range of 10 mm