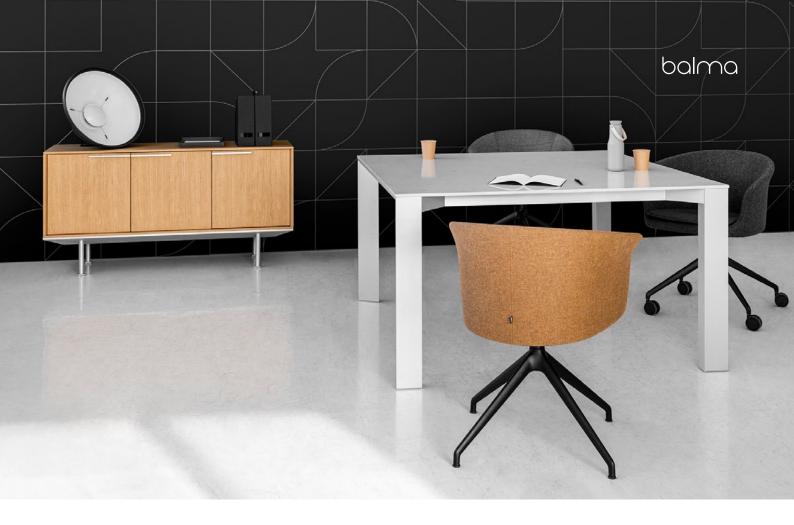

**Executive office collection** 

# IN

# design: Piotr Kuchciński

The iconic set of the IN executive office furniture collection, which has remained popular in Balma for almost 20 years, has been gaining a new look. A novelty is the option of black anodized aluminum, which is an interesting alternative to the standard natural color. Cabinets and chests of drawers mounted on aluminum bases and supported on high legs have gained a new lightness and modern expression. Table tops are made of modern materials, thanks to which they are thin and visually light, yet durable. The collection includes tables, free-standing desks and desks supported on cabinets, as well as low and high cabinets - all in a new version.

#### **FUNCTIONAL FEATURES:**

- a simple, timeless form that has been awarded and distinguished many times
- visually light design of desks and tables
- a unique form of the frame, changing depending on the adopted perspective

#### **TABLES AND DESKS**

- 12 mm-thick table top: natural veneer, compact laminate or quartz conglomerate
- trapezoidal leg profile
- heights of tables and desks: 74 or 78 cm
- anodized aluminum frame and legs natural or black
- leveling feet in the range of 10 mm
- front shields: natural veneer or MDF varnished

#### **CABINETS**

- body and fronts: natural veneer or MDF varnished
- glass fronts in anodized aluminum frame
- two versions of the base: a plinth with tubular legs or a plinth
- media port and cable management option in cabinet for supporting desk