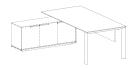

#### **BIURKA / DESKS / SCHREIBTISCHE**

**I3-142** 200/100/H 74 H 78

**I3-143** 180/90/H 74 H 78

# SZAFKA DO WSPARCIA BIURKA / SIDE CABINET / SEITENSCHRANK

**I3-158** 140/43/59