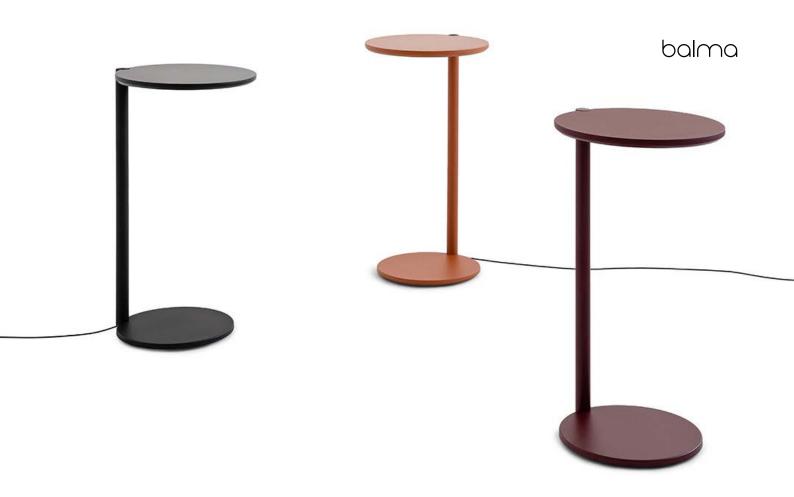

## design: Piotr Kuchciński

Simple design and functionality. Free access to charging sources. Due to its small size, the table can be freely arranged in any space. The stable structure of the table is based on a powder-coated metal frame and the top is made of a varnished MDF board in a wide range of colors.

## **Collection features:**

- stable structure
- quick access to the sources of the hold
- there are two USB sockets in the table top, to which you can connect USB powered devices: a phone or a tablet
- the table is equipped with 2 1A sockets with 5V charging voltage
- 2m long power cord
- plugs in two versions: PL, GB
- fits many spaces, from office to home
- table top and frame available in full colors according to the Balma pattern book