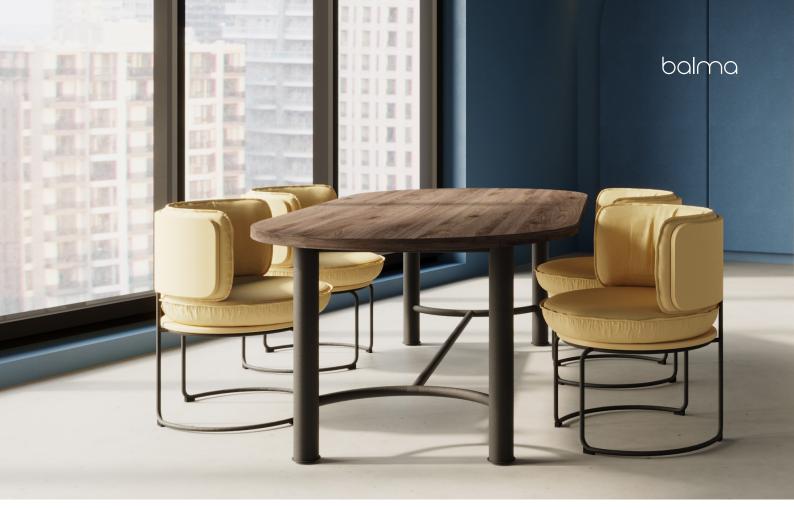

**Conference table** 

## Demino

## design: Piotr Kuchciński

A system of Demino tables is a family of high and low tables of a very characteristic line and a universal function. Their most appealing aspect is the distinctive and eye catching form. Thanks to the two heights and various sizes of the table tops, Demino system can be used in a variety of spaces, from a large conference room to a get-together with a friend or two at a small table. The tall and low meeting tables will be ideal. for common areas in offices, but also in cafeterias or kitchen areas. Large table tops, stable and solid structure combined with a wide choice of colour combinations make Demino system an interesting proposal for any space.

## **COLLECTION FEATURES:**

- high and low conference tables for various types of work
- a comfortable meeting place
- stable structure
- original form
- a wide selection of materials and colors for table tops and frames
- thick tops (36mm)
- railings in high tables may be of a different in color