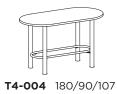

## **HIGH TABLES**

**T4-001** 277/110/107

**T4-005** ø110/107

**T4-006** ø90/107

**T4-003** 220/110/107

**T4-009** 220/100/74

**T4-010** 180/100/74

**T4-011** ø115/74

**T4-008** 240/110/74

**T4-012** ø95/74