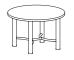

## **HIGH TABLES**

**T4-001** 277/110/107

**T4-005** ø110/107

**T4-006** ø90/107

**T4-003** 220/110/107

**T4-009** 220/100/74

**T4-010** 180/100/74

**T4-011** ø115/74

**T4-008** 240/110/74

**T4-012** ø95/74