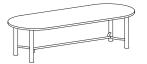

## **HIGH TABLES**

**T4-001** 277/110/107

**T4-005** ø110/107

**T4-006** ø90/107

**T4-003** 220/110/107

**T4-009** 220/100/74

**T4-010** 180/100/74

**T4-011** ø115/74

**T4-008** 240/110/74

**T4-012** ø95/74