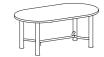

## **HIGH TABLES**

**T4-001** 277/110/107

**T4-005** ø110/107

**T4-006** ø90/107

**T4-003** 220/110/107

**T4-009** 220/100/74

**T4-010** 180/100/74

**T4-011** ø115/74

**T4-008** 240/110/74

**T4-012** ø95/74