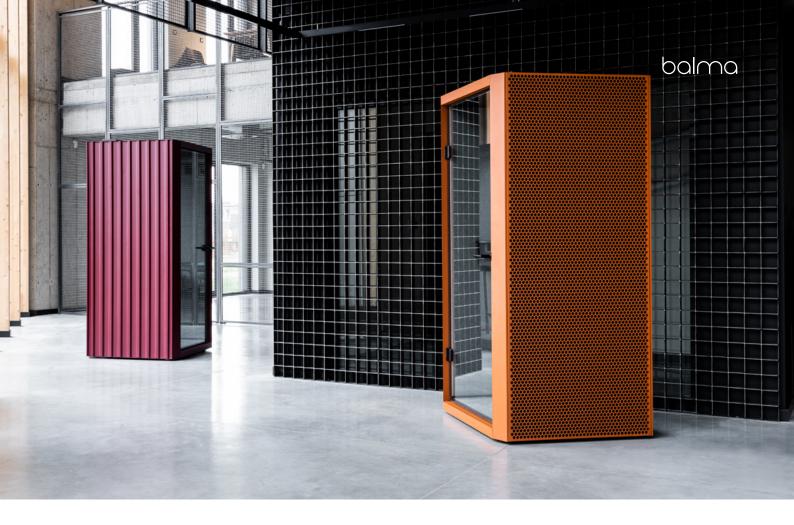

**Acoustic booths** 

# Bbox

## design: Piotr Kuchciński

The BBox acoustic booth from Balma is an essential element in large offices. It allows you to talk in silence, without disturbing other employees, while ensuring comfortable conditions thanks to the spacious interior with excellent acoustics and ventilation. In addition, the unique appearance of the acoustic booth allows you to adapt it to individual needs, and a wide selection of materials and colors give it character. Glazing enhances the impression of space, which increases its functionality and aesthetics.

#### **UTILITY FEATURES:**

- quiet, efficient and effective ventilation
- very good acoustics
- attractive external appearance

### **EXTERNAL PANELS:**

- MFC
- powder-coated perforated sheet
- powder coated trapezoidal sheet
- upholstered panel
- felt panel

Fabryka Mebli BALMA SA ul. Poznańska 167 62-080 Tarnowo Podgórne tel. +48 61 89 66 400 export@balma.pl